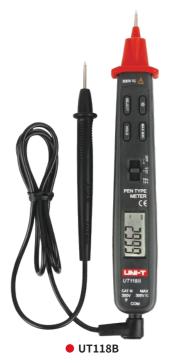

## **UT118 Series Pen Type Digital Multimeters**

UT118 series pen type multimeters are light and durable. This meter has a fast sampling rate of 4 times/s, which can quickly capture measurement readings. It is a cost-effective product customized for home appliance repair and DIYers.