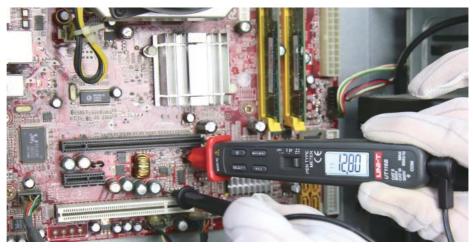

## **UT118 Series Pen Type Digital Multimeters**

UT118 series pen type multimeters are light and durable. This meter has a fast sampling rate of 4 times/s, which can quickly capture measurement readings. It is a cost-effective product customized for home appliance repair and DIYers.