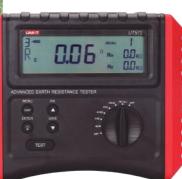

## **SPECIFICATIONS**

|                                 | Range                       | UT572                              |
|---------------------------------|-----------------------------|------------------------------------|
| Earth resistance (Re)           | 4Ω                          | ±(3%+15)                           |
|                                 | 40Ω                         | ±(3%+5)                            |
|                                 | 400Ω                        |                                    |
|                                 | 4kΩ                         |                                    |
|                                 | 40kΩ                        |                                    |
| Soil resistivity (p)            | 4Ω                          | $\rho=2\times\pi\times L\times Re$ |
|                                 | 40Ω                         |                                    |
|                                 | 400Ω                        | (Depending on<br>the test result   |
|                                 | 4kΩ                         | of Re)                             |
|                                 | 40kΩ                        |                                    |
| Disturbance voltage (Ust)       | 50V (DC voltage/40Hz~500Hz) | ±(3%+3)                            |
| Disturbance frequency (Fst)     | 40Hz~500Hz                  | 土(1%+2)                            |
| Features                        |                             |                                    |
| 2/3/4-wire test                 |                             | $\checkmark$                       |
| Earth resistance test frequency | 94/128Hz                    | $\checkmark$                       |
| Soil resistivity test distances | 1~40m                       | √                                  |
| Earth resistance RH and RS test |                             | √                                  |
| Compensating resistance RK test |                             | √                                  |
| Data hold                       |                             | $\checkmark$                       |
| Data storage                    |                             | 20                                 |
| LCD backlight                   |                             | √                                  |
| Auto power off                  | Around 5 minutes            | √                                  |
| Low battery indication          | <9.5V                       | √                                  |