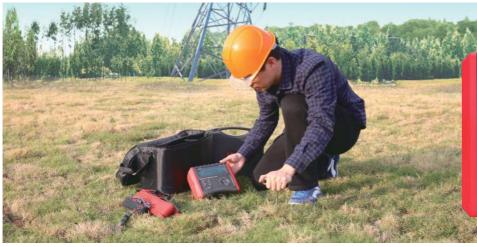

UT572 is for measuring earth resistance and soil resistivity. It can automatically check interface connection and detect interference voltage/frequency, with data hold and indication functions. It can perform 2/3/4-wire measurements for different on-site applications, such as power equipment wiring and lightning protection equipment.